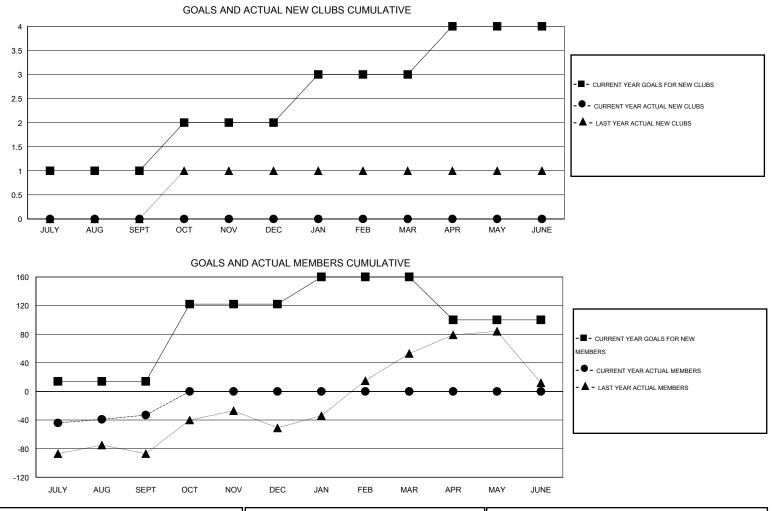

## LOCATION REP OF SRI LANKA

 $\mathsf{GMT} \mathsf{ CA} \ \mathbf{6}$ 

|               |                  | Clubs            |                  |                  |               |                    | Members                             |                    |                  |
|---------------|------------------|------------------|------------------|------------------|---------------|--------------------|-------------------------------------|--------------------|------------------|
|               | RESUL            | TS FOR 2015-2016 |                  |                  |               | RESU               | LTS FOR 2015-2016                   |                    |                  |
| QUARTER       | NEW CLUB<br>GOAL | NEW CLUBS        | DROPPED<br>CLUBS | NET<br>GAIN/LOSS | QUARTER       | NEW MEMBER<br>GOAL | CHARTER AND<br>NEW MEMBERS<br>ADDED | DROPPED<br>MEMBERS | NET<br>GAIN/LOSS |
| JULY/AUG/SEPT | 1                | 0                | 1                | -1               | JULY/AUG/SEPT | 14                 | 50                                  | 83                 | -33              |
| OCT/NOV/DEC   | 1                | 0                | 0                | 0                | OCT/NOV/DEC   | 108                | 0                                   | 0                  | 0                |
| JAN/FEB/MAR   | 1                | 0                | 0                | 0                | JAN/FEB/MAR   | 38                 | 0                                   | 0                  | 0                |
| APR/MAY/JUNE  | 1                | 0                | 0                | 0                | APR/MAY/JUNE  | -60                | 0                                   | 0                  | 0                |